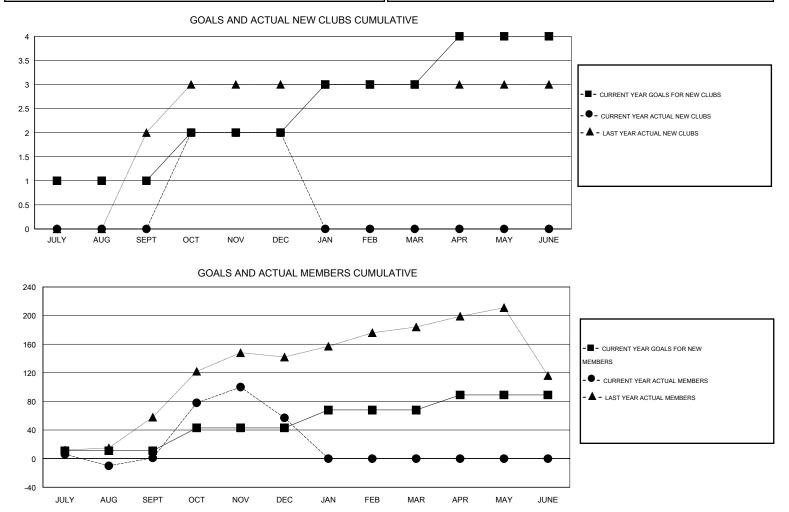

## LOCATION REP OF BANGLADESH

 $\mathsf{GMT} \; \mathsf{CA} \; \mathbf{6}$ 

| Clubs                 |                  |           |                  |                  | Members<br>RESULTS FOR 2014-2015 |                    |                                     |                    |                  |
|-----------------------|------------------|-----------|------------------|------------------|----------------------------------|--------------------|-------------------------------------|--------------------|------------------|
| RESULTS FOR 2014-2015 |                  |           |                  |                  |                                  |                    |                                     |                    |                  |
| QUARTER               | NEW CLUB<br>GOAL | NEW CLUBS | DROPPED<br>CLUBS | NET<br>GAIN/LOSS | QUARTER                          | NEW MEMBER<br>GOAL | CHARTER AND<br>NEW MEMBERS<br>ADDED | DROPPED<br>MEMBERS | NET<br>GAIN/LOSS |
| JULY/AUG/SEPT         | 1                | 0         | 0                | 0                | JULY/AUG/SEPT                    | 11                 | 39                                  | 38                 | 1                |
| OCT/NOV/DEC           | 1                | 2         | 0                | 2                | OCT/NOV/DEC                      | 32                 | 112                                 | 56                 | 56               |
| JAN/FEB/MAR           | 1                | 0         | 0                | 0                | JAN/FEB/MAR                      | 25                 | 0                                   | 0                  | 0                |
| APR/MAY/JUNE          | 1                | 0         | 0                | 0                | APR/MAY/JUNE                     | 21                 | 0                                   | 0                  | 0                |